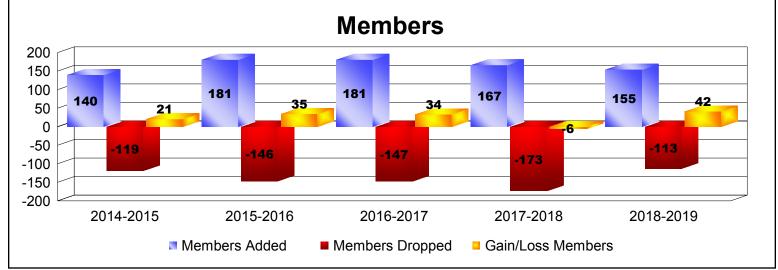

District 111WL As of June 2019 Cumulative

| Year      | New<br>Clubs | Dropped<br>Clubs | Gain/<br>Loss<br>Clubs | New<br>Members | Charter<br>Members | Reinstate<br>Members | Transfer<br>Members | Total<br>Member<br>Added | Total<br>Members<br>Dropped | Gain/<br>Loss<br>Members |
|-----------|--------------|------------------|------------------------|----------------|--------------------|----------------------|---------------------|--------------------------|-----------------------------|--------------------------|
| 2014-2015 | 1            | 0                | 1                      | 110            | 26                 | 1                    | 3                   | 140                      | -119                        | 21                       |
| 2015-2016 | 2            | 0                | 2                      | 126            | 48                 | 1                    | 6                   | 181                      | -146                        | 35                       |
| 2016-2017 | 2            | 0                | 2                      | 130            | 43                 | 1                    | 7                   | 181                      | -147                        | 34                       |
| 2017-2018 | 1            | -1               | 0                      | 137            | 23                 | 2                    | 5                   | 167                      | -173                        | -6                       |
| 2018-2019 | 0            | 0                | 0                      | 147            | 0                  | 0                    | 8                   | 155                      | -113                        | 42                       |
| Average   | 1            | 0                | 1                      | 130            | 28                 | 1                    | 6                   | 165                      | -140                        | 25                       |