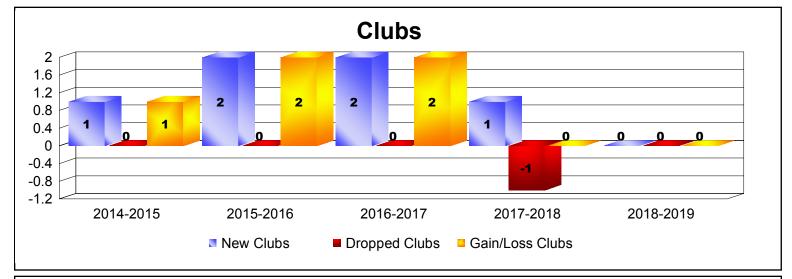

District 111WL As of June 2019 Cumulative

| Year      | New<br>Clubs | Dropped<br>Clubs | Gain/<br>Loss<br>Clubs | New<br>Members | Charter<br>Members | Reinstate<br>Members | Transfer<br>Members | Total<br>Member<br>Added | Total<br>Members<br>Dropped | Gain/<br>Loss<br>Members |
|-----------|--------------|------------------|------------------------|----------------|--------------------|----------------------|---------------------|--------------------------|-----------------------------|--------------------------|
| 2014-2015 | 1            | 0                | 1                      | 110            | 26                 | 1                    | 3                   | 140                      | -119                        | 21                       |
| 2015-2016 | 2            | 0                | 2                      | 126            | 48                 | 1                    | 6                   | 181                      | -146                        | 35                       |
| 2016-2017 | 2            | 0                | 2                      | 130            | 43                 | 1                    | 7                   | 181                      | -147                        | 34                       |
| 2017-2018 | 1            | -1               | 0                      | 137            | 23                 | 2                    | 5                   | 167                      | -173                        | -6                       |
| 2018-2019 | 0            | 0                | 0                      | 147            | 0                  | 0                    | 8                   | 155                      | -113                        | 42                       |
| Average   | 1            | 0                | 1                      | 130            | 28                 | 1                    | 6                   | 165                      | -140                        | 25                       |